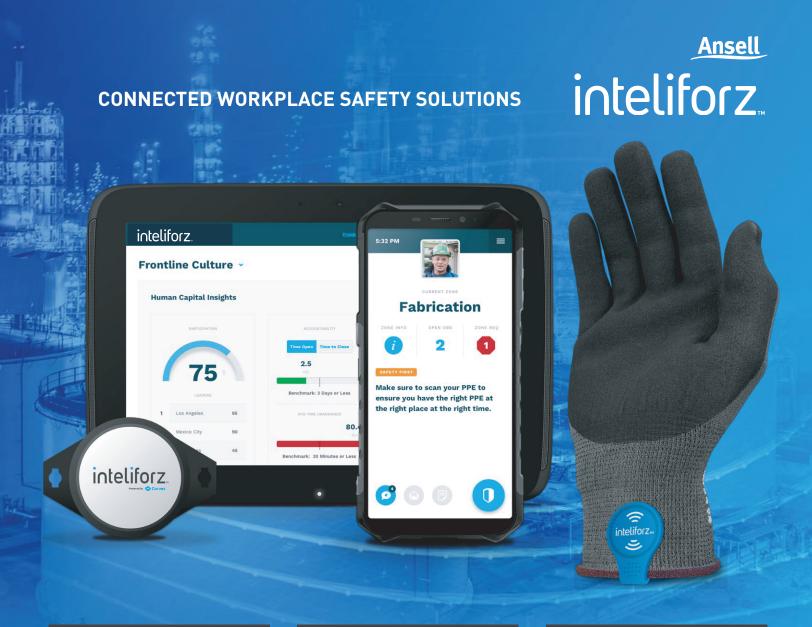

### The Right PPE for Your Team

Through a combination of NFC tags and low-energy Bluetooth beacons, setup and enable your people to communicate for ultimate PPE compliance.

#### **ZONE SERIES**

What IF you could...

- Ensure the right PPE is worn at the right time, in the right place, by the right person throughout your facility?
- Use real-time data to create a smarter and safer workplace?
- Empower workers to ensure their own safety, and enhance communication throughout your workforce?

Inteliforz<sup>™</sup> Zone Series Connected Workplace Safety Solutions empowers your workers to own their safety, and enables actionable communication within your team