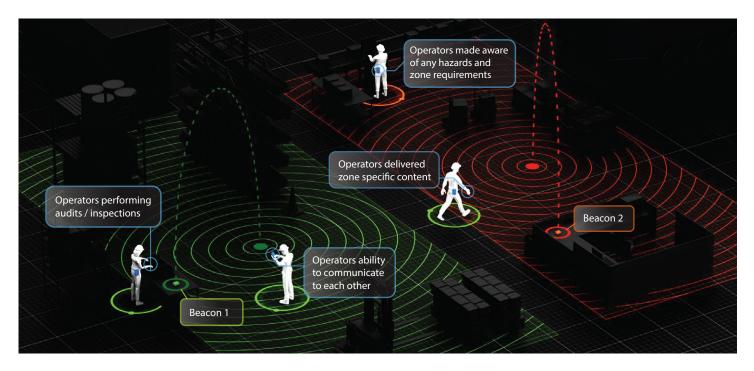

### The Right PPE for Your Team

Through a combination of NFC tags and low-energy Bluetooth beacons, setup and enable your people to communicate for ultimate PPE compliance.

# Enable a Connected Workforce

A new way to empower your team to connect, report observations and hazards, share best practices, changes in facility conditions, and more.

# Real-time Site Hazard Awareness

Identify, snap photos, share, and quickly resolve hazards in real-time.

**ZONE SERIES** 

#### **ZONE SERIES**

What IF you could...

- Ensure the right PPE is worn at the right time, in the right place, by the right person throughout your facility?
- Use real-time data to create a smarter and safer workplace?
- Empower workers to ensure their own safety, and enhance communication throughout your workforce?

Inteliforz<sup>™</sup> Zone Series Connected Workplace Safety Solutions empowers your workers to own their safety, and enables actionable communication within your team