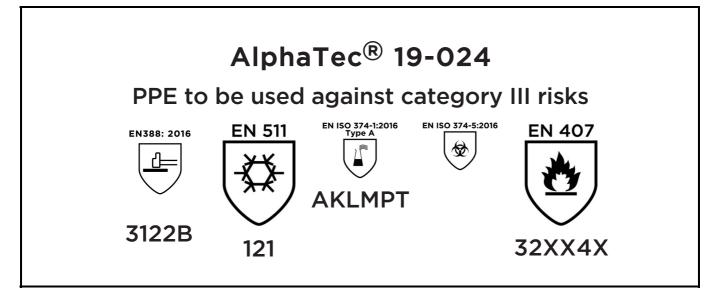

is in conformity with the provisions of Regulation 2016/425 on personal protective equipment, as amended to apply in GB, and with the standards EN 388:2016 +A1:2018, EN 511:2006, EN ISO 21420:2020, EN ISO 374-1:2016, EN ISO 374-5:2016, EN407:2020 and is identical to the PPE which is subject to the UK Type-examination (Module B, Annex V of the Regulation), under certificate number AB0321/23046-01/E00-00, issued by the Approved Body: