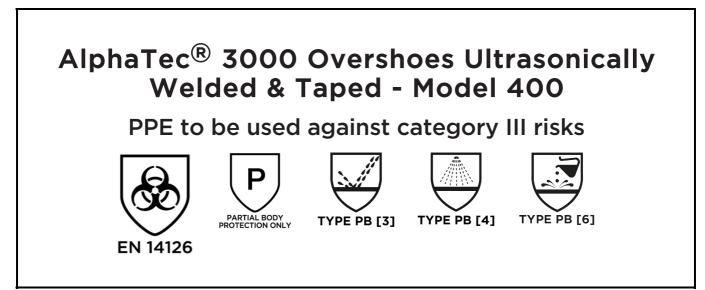

is in conformity with the provisions of Regulation 2016/425 on personal protective equipment as amended to apply in GB, and with the standardsEN 14126:2003, EN ISO 13688:2013, Partial Body Protection Only, EN 14605:2005 + A1:2009, EN 13034:2005 + A1:2009 and is identical to the PPE which is subject to the UK Type-examination (Module B, Annex V of the Regulation), under certificate number 0120/PPE/230578 issued by the Approved Body: