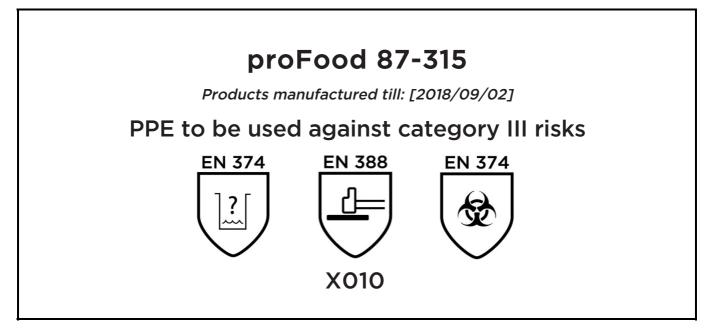

declares under his sole responsibility, that the PPE described hereafter:

is in conformity with the provisions of Regulation (EU) 2016/425 and with the standards EN ISO 374-1:2016 Type B, EN 388:2016, EN 420:2003 + A1:2009, EN ISO 374-5:2016 and is identical to the PPE which is subject to the EU-Type examination (Module B, Annex V of the Regulation), under certificate number 032/2018/1539.02, issued by the Notified Body:

### CENTEXBEL (0493) TECHNOLOGIEPARK 70 B-9052 ZWIJNAARDE BELGIUM

and is subject to the procedure set out in Annex VII (Module C2) of the Regulation under the supervision of the Notified Body:

CENTEXBEL (0493) TECHNOLOGIEPARK 70 B-9052 ZWIJNAARDE BELGIUM

Sta On

Guido Van Duren Director - Regulatory affairs Ansell

Place: Brussels Date: 2018/09/03

The Manufacturer ANSELL HEALTHCARE EUROPE N.V. RIVERSIDE BUSINESS PARK, BLOCK J BOULEVARD INTERNATIONAL 55 B-1070 BRUSSELS BELGIUM