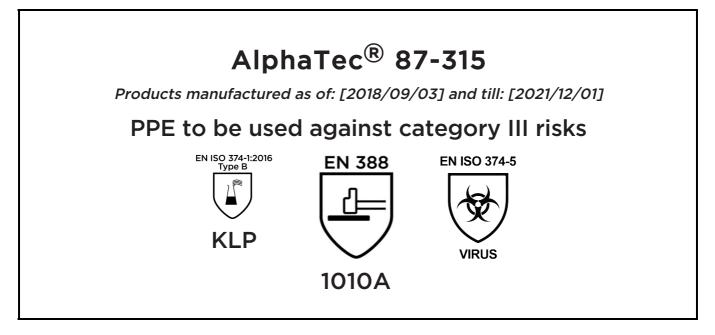

declares under his sole responsibility, that the PPE described hereafter:

is in conformity with the provisions of Regulation (EU) 2016/425 and with the standards EN ISO 374-1:2016 Type B, EN 388:2016, EN 420:2003 + A1:2009, EN ISO 374-5:2016 and is identical to the PPE which is subject to the EU-Type examination (Module B, Annex V of the Regulation), under certificate number 032/2018/1539.02, issued by the Notified Body: