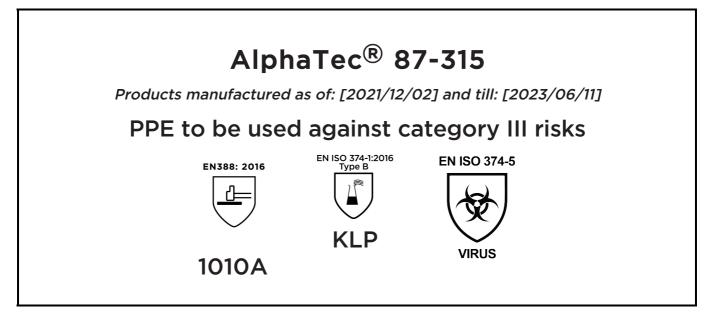

declares under his sole responsibility, that the PPE described hereafter:

is in conformity with the provisions of Regulation (EU) 2016/425 and with the standards EN 388:2016 +A1:2018, EN ISO 21420:2020, EN ISO 374-1:2016, EN ISO 374-5:2016 and is identical to the PPE which is subject to the EU-Type examination (Module B, Annex V of the Regulation), under certificate number 032/2021/1304, issued by the Notified Body: