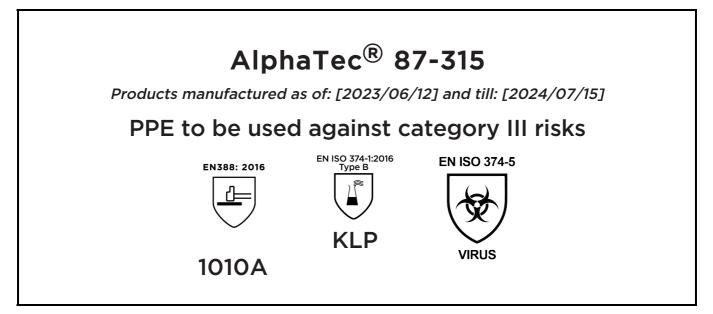

declares under his sole responsibility, that the PPE described hereafter:

is in conformity with the provisions of Regulation (EU) 2016/425 and with the standards EN 388:2016 +A1:2018, EN ISO 21420:2020, EN ISO 374-1:2016, EN ISO 374-5:2016 and is identical to the PPE which is subject to the EU-Type examination (Module B, Annex V of the Regulation), under certificate number 032/2021/1304.02, issued by the Notified Body: