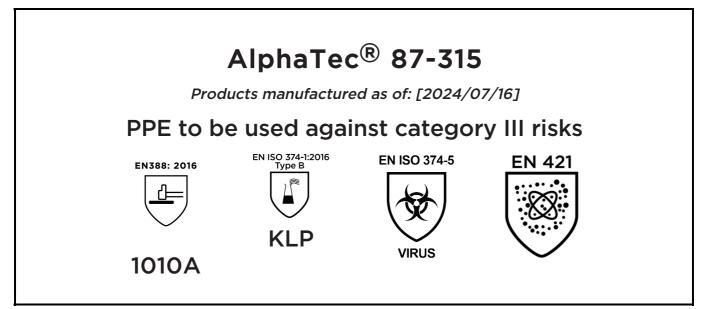

is in conformity with the provisions of Regulation (EU) 2016/425 and with the standards EN 388:2016 +A1:2018, EN ISO 374-1:2016, EN ISO 374-5:2016, EN 421:2010 and is identical to the PPE which is subject to the EU-Type examination (Module B, Annex V of the Regulation), under certificate number 032/2024/0392, issued by the Notified Body: