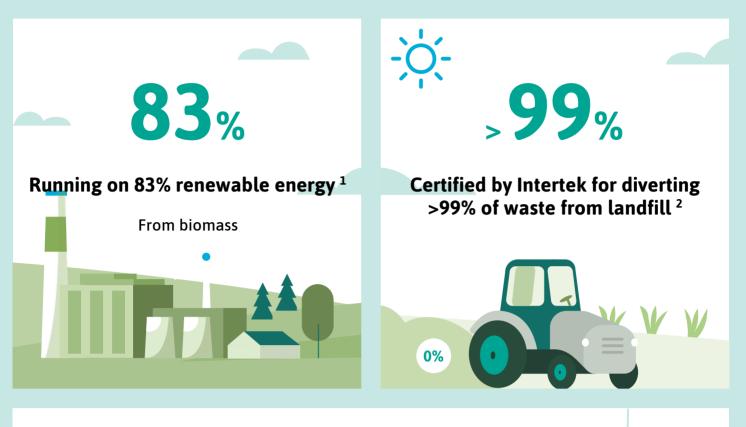

### Manufacturing

Made in a facility:

With accredited Environmental Management System <sup>3</sup>

Certified to ISO 14001:2015 by SGS

#### Shipper case sizes optimized for efficient shipping <sup>7</sup>

Dispensers between 23% and 80% smaller in square area vs. standard packaging configurations in O.R.

**REFERENCES:** <sup>1</sup>2023 Ansell Sustainability Report; June 2023, ISO 14064-1: 2018 external audit by Control Union, ref.period 7/2022 - 6/2023, <sup>2</sup>Intertek, Zero Waste to Landfill certification, <sup>3</sup>SGS ISO Certificate, <sup>4</sup>Ansell, 2023, Product and Packaging Specifications, For plastics, always check your local recyclable status of specified plastic materials as they may not be considered suitable for recycling in your country., <sup>5</sup>Ansell, 2023, Product and Packaging Specifications, <sup>6</sup>Ansell, 2023, Product Specifications, <sup>7</sup>Ansell, 2023, Product Specifications