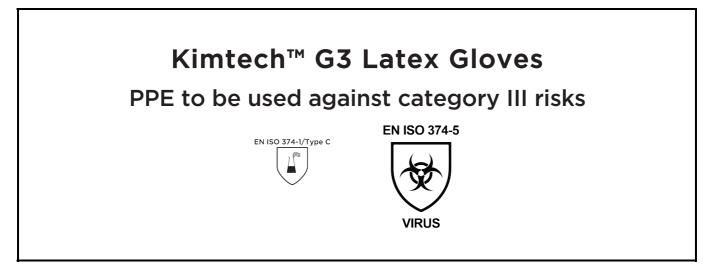

is in conformity with the provisions of Regulation (EU) 2016/425 and with the standards EN ISO 21420:2020, EN ISO 374-1:2016+A1:2018, EN ISO 374-5:2016 and is identical to the PPE which is subject to the EU-Type examination (Module B, Annex V of the Regulation), under certificate number 0598/PPE/24/5487, issued by the Notified Body: