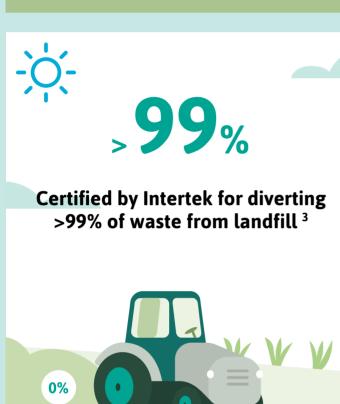

## **Packaging**

REFERENCES: <sup>1</sup>2023 Ansell Sustainability Report; June 2023, ISO 14064-1: 2018 external audit by Control Union, ref.period 7/2022 - 6/2023, <sup>2</sup>2023 Ansell, Sustainability Report, ref.period 7/2022 - 6/2023, <sup>3</sup>Intertek, Zero Waste to Landfill certification, <sup>4</sup>BSI ISO Certificate, <sup>5</sup>Ansell, 2023, Product and Packaging Specifications, <sup>6</sup>Ansell, 2023, Product and Packaging Specifications