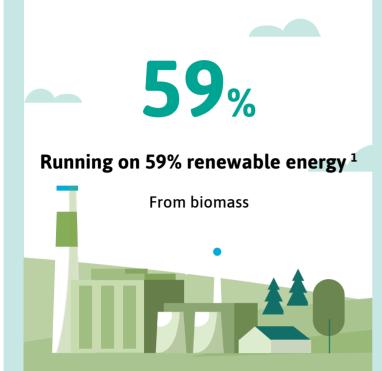

## **Manufacturing**

Made in a facility:

14%

Recycling min. 14% of water to reduce freshwater usage <sup>2</sup>

Through reverse osmosis technology