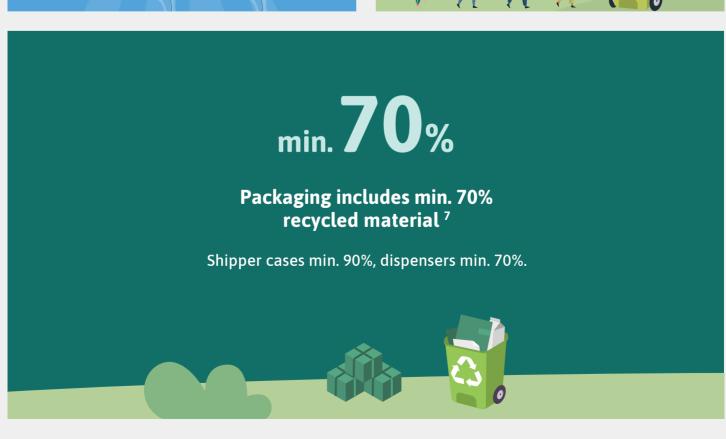

## **Packaging**

REFERENCES: <sup>1</sup>2023 Ansell Sustainability Report; June 2023, ISO 14064-1: 2018 external audit by Control Union, ref.period 7/2022 - 6/2023, <sup>2</sup>2023 Ansell, Sustainability Report, ref.period 7/2022 - 6/2023, <sup>3</sup>Intertek, Zero Waste to Landfill certification, <sup>4</sup>BSI ISO Certificate, <sup>5</sup>Ansell, 2023, Product and Packaging Specifications, <sup>6</sup>Ansell, 2023, Product and Packaging Specifications