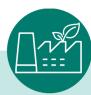

## **Manufacturing**

Made in a facility:

14%

Recycling min. 14% of water to reduce freshwater usage <sup>2</sup>

Through reverse osmosis technology