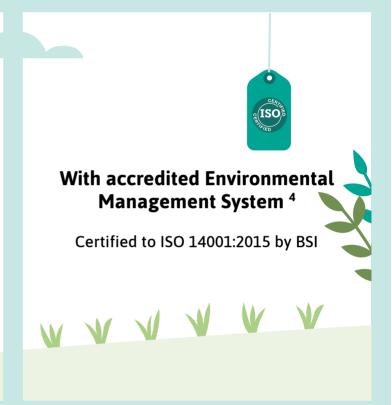

## **Packaging**

REFERENCES: <sup>1</sup>2023 Ansell Sustainability Report; June 2023, ISO 14064-1: 2018 external audit by Control Union, ref.period 7/2022 - 6/2023, <sup>2</sup>2023 Ansell, Sustainability Report, ref.period 7/2022 - 6/2023, <sup>3</sup>Intertek, Zero Waste to Landfill certification, <sup>4</sup>BSI ISO Certificate, <sup>5</sup>Ansell, 2023, Product and Packaging Specifications, <sup>6</sup>Ansell, 2023, Product and Packaging Specifications