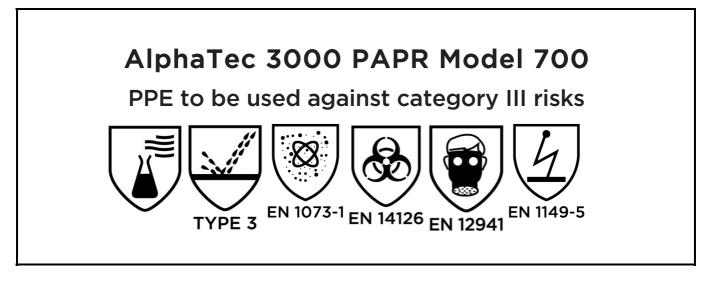

## **UK DECLARATION OF CONFORMITY**

The Manufacturer ANSELL HEALTHCARE EUROPE N.V. RIVERSIDE BUSINESS PARK, BLOCK J BOULEVARD INTERNATIONAL 55 B-1070 BRUSSELS BELGIUM

declares under his sole responsibility, that the PPE described hereafter:



#UKDOC.PAPRDeclaration#

SGS UNITED KINGDOM LIMITED (0120) REG. OFFICE: ROSSMORE BUSINESS PARK, ELLESMERE PORT, CHESHIRE CH65 3EN UNITED KINGDOM

and is subject to the conformity assessment procedure set in out in Annex VIII (Module D) of the Regulation under the surveillance of the Approved Body:

SGS UNITED KINGDOM LIMITED (0120) REG. OFFICE: ROSSMORE BUSINESS PARK, ELLESMERE PORT, CHESHIRE CH65 3EN UNITED KINGDOM

My Not

Ulf Nystrom Sr Manager, Regulatory Affairs PPE Products

Place: Malmö Date: 2024/10/11