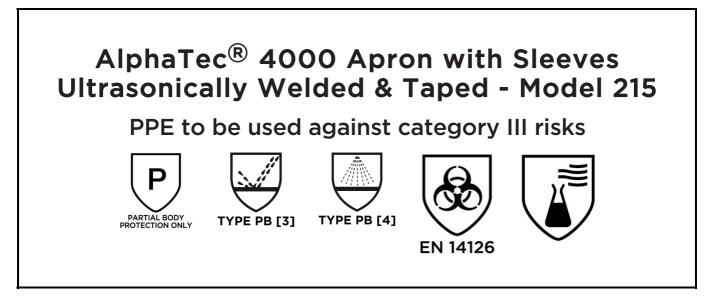

is in conformity with the provisions of Regulation (EU) 2016/425 and with the standards Partial Body Protection Only, EN 14605:2005 + A1:2009, EN 14126:2003, EN ISO 13688:2013, and is identical to the PPE which is subject to the EU Type Examination; under certificate number 0598/PPE/22/2936 issued by the Notified Body: