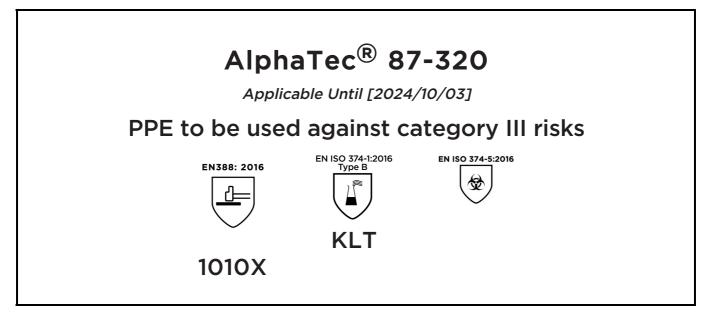

## **UK DECLARATION OF CONFORMITY**

The Manufacturer ANSELL HEALTHCARE EUROPE N.V. RIVERSIDE BUSINESS PARK, BLOCK J BOULEVARD INTERNATIONAL 55 B-1070 BRUSSELS BELGIUM

declares under his sole responsibility, that the PPE described hereafter:

is in conformity with the provisions of Regulation 2016/425 on personal protective equipment, as amended to apply in GB, and with the standards EN 388:2016 +A1:2018, EN ISO 21420:2020, EN ISO 374-1:2016, EN ISO 374-5:2016 and is identical to the PPE which is subject to the UK Type-examination (Module B, Annex V of the Regulation), under certificate number AB0321/22912-01/E00-00, issued by the Approved Body:

SATRA TECHNOLOGY CENTRE (0321) WYNDHAM WAY, TELFORD WAY, KETTERING, NORTHAMPTONSHIRE, NN16 8SD, UNITED KINGDOM

and is subject to the conformity assessment procedure set in out in Annex VIII (Module D) of the Regulation under the surveillance of the Approved Body:

SATRA TECHNOLOGY CENTRE (0321) WYNDHAM WAY, TELFORD WAY, KETTERING, NORTHAMPTONSHIRE, NN16 8SD, UNITED KINGDOM

Stan On

Guido Van Duren Director - Regulatory affairs Ansell

Place: Brussels Date: 2022/11/24