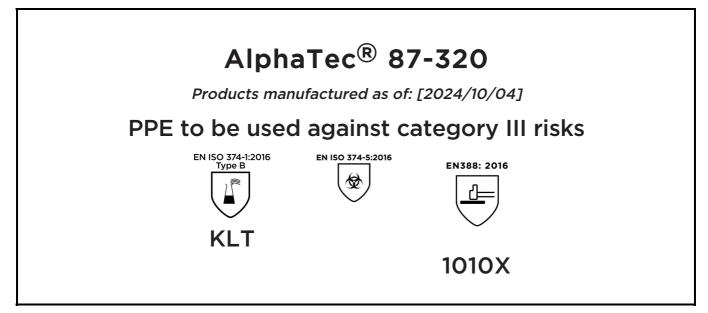

## **UK DECLARATION OF CONFORMITY**

The Manufacturer ANSELL HEALTHCARE EUROPE N.V. RIVERSIDE BUSINESS PARK, BLOCK J BOULEVARD INTERNATIONAL 55 B-1070 BRUSSELS BELGIUM

declares under his sole responsibility, that the PPE described hereafter:

is in conformity with the provisions of Regulation 2016/425 on personal protective equipment, as amended to apply in GB, and with the standards EN ISO 374-1:2016, EN ISO 374-5:2016, EN 388:2016 +A1:2018 and is identical to the PPE which is subject to the Type-examination (Module B, Annex V of the Regulation), under certificate number 032/2024/0535, issued by the Body:

CENTEXBEL (0493) TECHNOLOGIEPARK 70 B-9052 ZWIJNAARDE BELGIUM

and is subject to the conformity assessment procedure set in out in Annex VIII (Module D) of the Regulation under the surveillance of the Approved Body:

CENTEXBEL (0493) TECHNOLOGIEPARK 70 B-9052 ZWIJNAARDE BELGIUM

and and

Guido Van Duren Director - Regulatory affairs Ansell

Place: Brussels Date: 2024/10/04