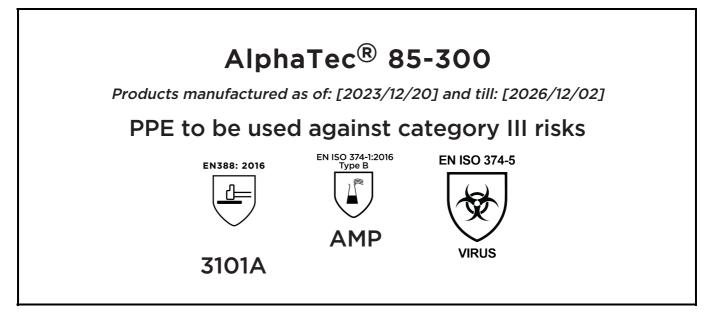

is in conformity with the provisions of Regulation 2016/425 on personal protective equipment, as amended to apply in GB, and with the standards EN 388:2016 +A1:2018, EN ISO 21420:2020, EN ISO 374-1:2016, EN ISO 374-5:2016 and is identical to the PPE which is subject to the UK Type-examination (Module B, Annex V of the Regulation), under certificate number 032/2021/1308.02/UKCA, issued by the Approved Body:

is in conformity with the provisions of Regulation 2016/425 on personal protective equipment, as amended to apply in GB, and with the standards EN 388:2016 +A1:2018, EN ISO 21420:2020, EN ISO 374-1:2016, EN ISO 374-5:2016 and is identical to the PPE which is subject to the UK Type-examination (Module B, Annex V of the Regulation), under certificate number AB0321/23004-01/E00-00, issued by the Approved Body: