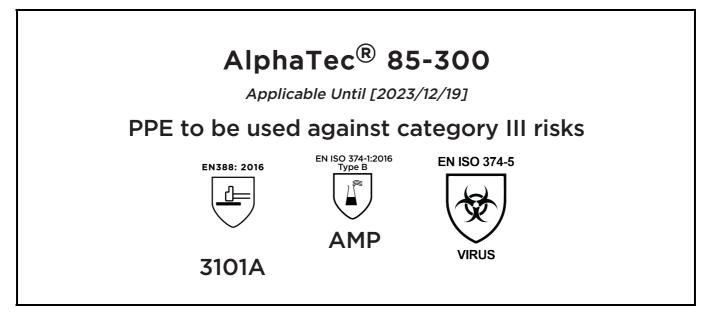

is in conformity with the provisions of Regulation 2016/425 on personal protective equipment, as amended to apply in GB, and with the standards EN 388:2016 +A1:2018, EN ISO 21420:2020, EN ISO 374-1:2016, EN ISO 374-5:2016 and is identical to the PPE which is subject to the UK Type-examination (Module B, Annex V of the Regulation), under certificate number 032/2021/1308.02/UKCA, issued by the Approved Body:

is in conformity with the provisions of Regulation 2016/425 on personal protective equipment, as amended to apply in GB, and with the standards EN 388:2016 +A1:2018, EN ISO 21420:2020, EN ISO 374-1:2016, EN ISO 374-5:2016 and is identical to the PPE which is subject to the UK Type-examination (Module B, Annex V of the Regulation), under certificate number AB0321/23004-01/E00-00, issued by the Approved Body: