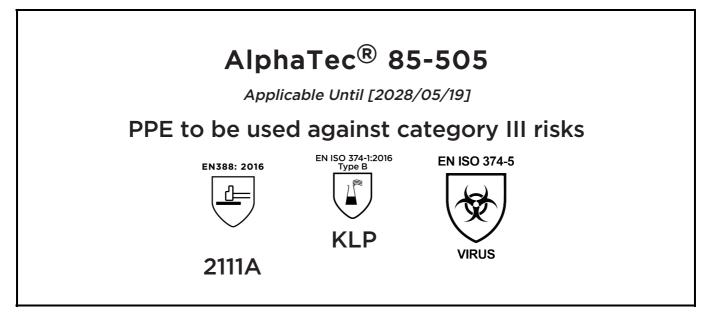

## **UK DECLARATION OF CONFORMITY**

The Manufacturer ANSELL HEALTHCARE EUROPE N.V. RIVERSIDE BUSINESS PARK, BLOCK J BOULEVARD INTERNATIONAL 55 B-1070 BRUSSELS BELGIUM

declares under his sole responsibility, that the PPE described hereafter:

is in conformity with the provisions of Regulation 2016/425 on personal protective equipment, as amended to apply in GB, and with the standards EN 388:2016 +A1:2018, EN ISO 21420:2020, EN ISO 374-1:2016, EN ISO 374-5:2016 and is identical to the PPE which is subject to the UK Type-examination (Module B, Annex V of the Regulation), under certificate number AB0321/24204-01/E00-00, issued by the Approved Body: