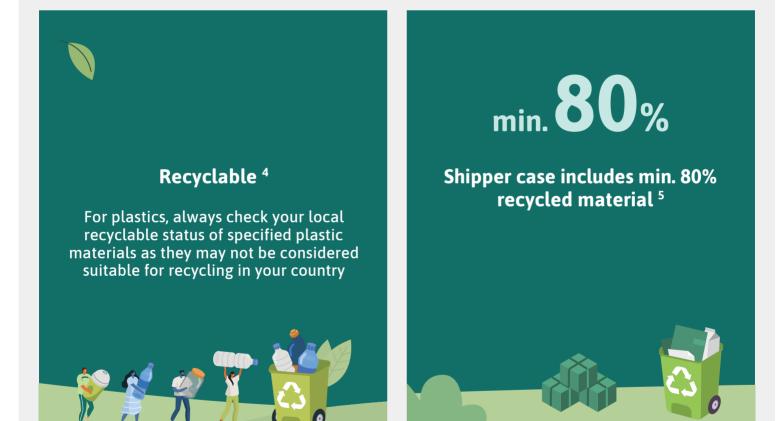

## Packaging

**REFERENCES:** <sup>1</sup>2023 Ansell Sustainability Report; June 2023, ISO 14064-1: 2018 external audit by Control Union, ref.period 7/2022 - 6/2023, <sup>2</sup>2023 Ansell, Sustainability Report, ref.period 7/2022 - 6/2023, <sup>3</sup>Intertek, Zero Waste to Landfill certification, <sup>4</sup>Ansell, 2023, Product and Packaging Specifications, <sup>5</sup>Ansell, 2023, Product and Packaging Specifications, <sup>6</sup>Ansell, 2023, Sustainable Packaging Program