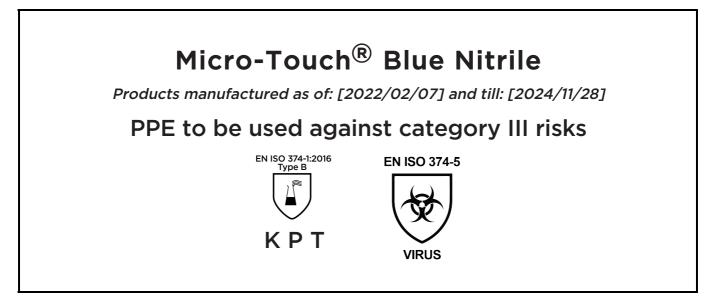

# **EU DECLARATION OF CONFORMITY**

The Manufacturer ANSELL HEALTHCARE EUROPE N.V. RIVERSIDE BUSINESS PARK, BLOCK J BOULEVARD INTERNATIONAL 55 B-1070 BRUSSELS BELGIUM

declares under his sole responsibility, that the PPE described hereafter:

is in conformity with the provisions of Regulation (EU) 2016/425 and with the standards EN ISO 21420:2020, EN ISO 374-1:2016, EN ISO 374-5:2016 and is identical to the PPE which is subject to the EU-Type examination (Module B, Annex V of the Regulation), under certificate number 032/2022/0156, issued by the Notified Body:

#### CENTEXBEL (0493) TECHNOLOGIEPARK 70 B-9052 ZWIJNAARDE BELGIUM

and is subject to the procedure set out in Annex VII (Module C2) of the Regulation under the supervision of the Notified Body:

CENTEXBEL (0493) TECHNOLOGIEPARK 70 B-9052 ZWIJNAARDE BELGIUM

Ston On

Guido Van Duren Director - Regulatory affairs Ansell

Place: Brussels Date: 2022/02/07