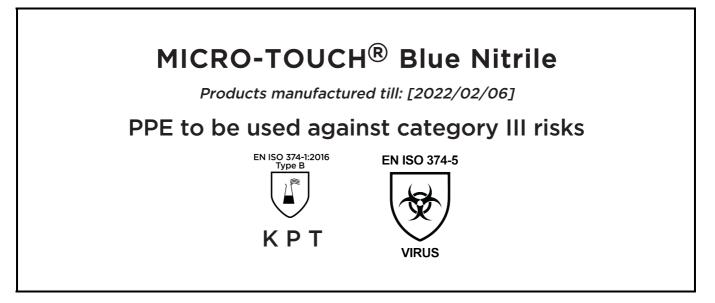

### **EU DECLARATION OF CONFORMITY**

The Manufacturer ANSELL HEALTHCARE EUROPE N.V. RIVERSIDE BUSINESS PARK, BLOCK J BOULEVARD INTERNATIONAL 55 B-1070 BRUSSELS BELGIUM

declares under his sole responsibility, that the PPE described hereafter:

is in conformity with the provisions of Regulation (EU) 2016/425 and with the standards EN ISO 374-1:2016 Type B, EN ISO 374-5:2016 and is identical to the PPE which is subject to the EU-Type examination (Module B, Annex V of the Regulation), under certificate number 032/2018/0631, issued by the Notified Body:

#### CENTEXBEL (0493) TECHNOLOGIEPARK 70 B-9052 ZWIJNAARDE BELGIUM

and is subject to the procedure set out in Annex VII (Module C2) of the Regulation under the supervision of the Notified Body:

CENTEXBEL (0493) TECHNOLOGIEPARK 70 B-9052 ZWIJNAARDE BELGIUM

Sta On

Guido Van Duren Director - Regulatory affairs Ansell

Place: Brussels Date: 2018/04/21