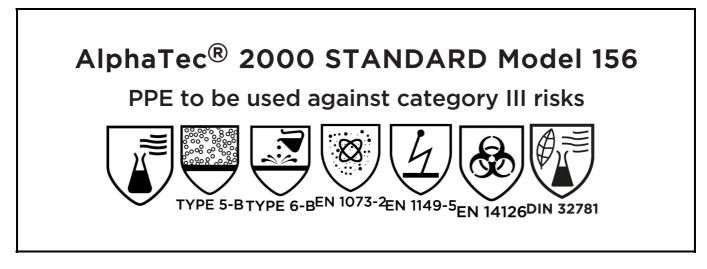

is in conformity with the provisions of Regulation (EU) 2016/425 and with the standards, EN ISO 13982-1:2004 + A1:2010, EN 13034:2005 + A1:2009, EN 1073-2:2002, EN 1149-5:2018, EN 14126:2003, EN ISO 13688:2013, DIN 32781:2010 (with exceptions for puncture resistance being class 1 and resistance to ignition not tested) and is identical to the PPE which is subject to the EU-Type examination (Module B, Annex V of the Regulation), under certificate number 0598/PPE/23/3077, issued by the Notified Body: