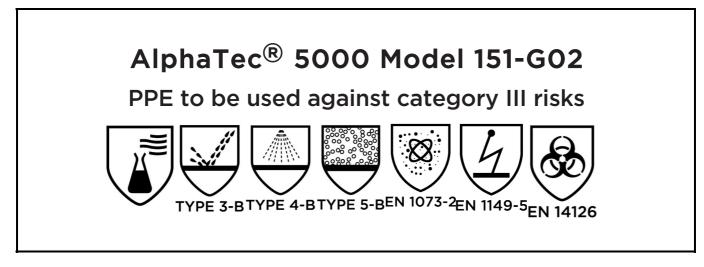

is in conformity with the provisions of Regulation (EU) 2016/425 and with the standards, EN 14605:2005 + A1:2009, EN ISO 13982-1:2004 + A1:2010, EN 1073-2:2002, EN 1149-5:2018, EN 14126:2003 (with exception for resistance to ignition not tested) and is identical to the PPE which is subject to the EU-Type examination (Module B, Annex V of the Regulation), under certificate number 0598/PPE/23/4451, issued by the Notified Body: