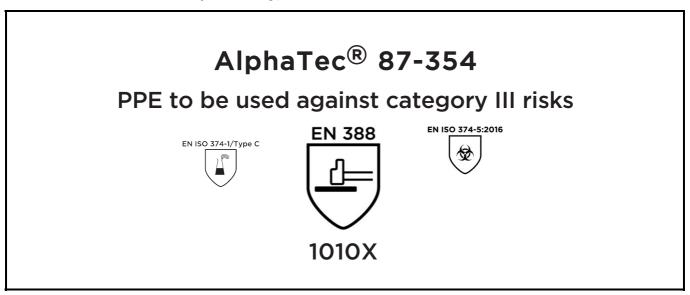

is in conformity with the provisions of Regulation (EU) 2016/425 and with the standards EN ISO 374-1:2016, EN 388:2016, EN 420:2003 + A1:2009, EN ISO 374-5:2016 and is identical to the PPE which is subject to the EU-Type examination (Module B, Annex V of the Regulation), under certificate number 032/2019/0489, issued by the Notified Body: