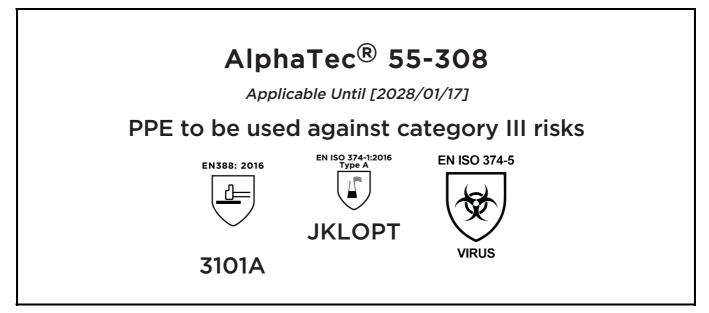

is in conformity with the provisions of Regulation 2016/425 on personal protective equipment, as amended to apply in GB, and with the standards EN 388:2016 +A1:2018, EN ISO 21420:2020, EN ISO 374-1:2016, EN ISO 374-5:2016 and is identical to the PPE which is subject to the UK Type-examination (Module B, Annex V of the Regulation), under certificate number AB0321/23416-01/E00-00, issued by the Approved Body: