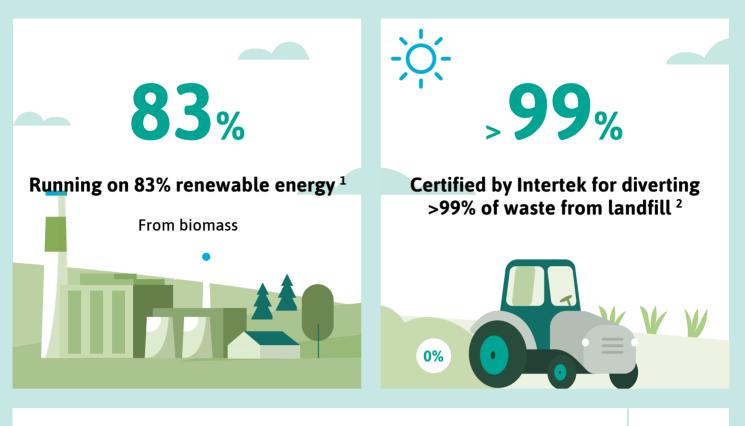

#### Shipper case sizes optimized for efficient shipping <sup>7</sup>

Dispensers between 23% and 80% smaller in square area vs. standard packaging configurations in O.R.

**REFERENCES:** <sup>1</sup>2023 Ansell Sustainability Report; June 2023, ISO 14064-1: 2018 external audit by Control Union, ref.period 7/2022 - 6/2023, <sup>2</sup>Intertek, Zero Waste to Landfill certification, <sup>3</sup>SGS ISO Certificate, <sup>4</sup>Ansell, 2023, Product and Packaging Specifications, For plastics, always check your local recyclable status of specified plastic materials as they may not be considered suitable for recycling in your country., <sup>5</sup>Ansell, 2023, Product and Packaging Specifications, <sup>6</sup>Ansell, 2023, Product Specifications, <sup>7</sup>Ansell, 2023, Product Specifications