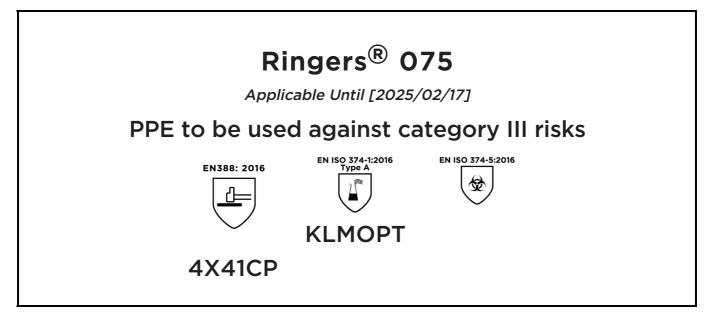

is in conformity with the provisions of Regulation 2016/425 on personal protective equipment, as amended to apply in GB, and with the standards EN 388:2016 +A1:2018, EN ISO 21420:2020, EN ISO 374-1:2016, EN ISO 374-5:2016 and is identical to the PPE which is subject to the UK Type-examination (Module B, Annex V of the Regulation), under certificate number AB0321/23122-01/E00-00, issued by the Approved Body: