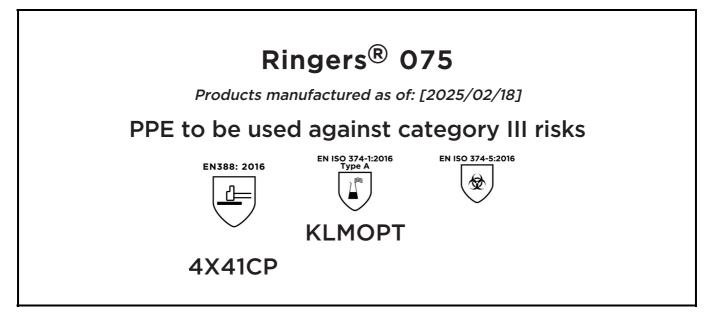

is in conformity with the provisions of Regulation 2016/425 on personal protective equipment, as amended to apply in GB, and with the standards EN 388:2016 +A1:2018, EN ISO 21420:2020, EN ISO 374-1:2016, EN ISO 374-5:2016 and is identical to the PPE which is subject to the Type-examination (Module B, Annex V of the Regulation), under certificate number 032/2021/1377.03, issued by the Body: