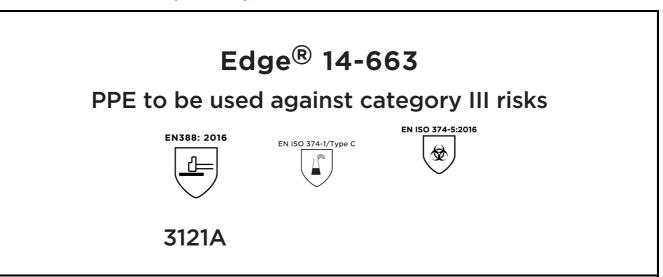

is in conformity with the provisions of Regulation 2016/425 on personal protective equipment, as amended to apply in GB, and with the standards EN 388:2016 +A1:2018, EN ISO 21420:2020, EN ISO 374-1:2016, EN ISO 374-5:2016 and is identical to the PPE which is subject to the UK Type-examination (Module B, Annex V of the Regulation), under certificate number ABO321/22844-01/E00-00, issued by the Approved Body: