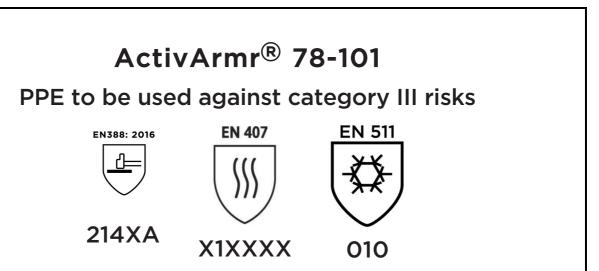

is in conformity with the provisions of Regulation 2016/425 on personal protective equipment, as amended to apply in GB, and with the standards EN 388:2016 +A1:2018, EN407:2020, EN 511:2006, EN ISO 21420:2020 and is identical to the PPE which is subject to the UK Type-examination (Module B, Annex V of the Regulation), under certificate number AB0321/22347-01/E00-00, issued by the Approved Body: