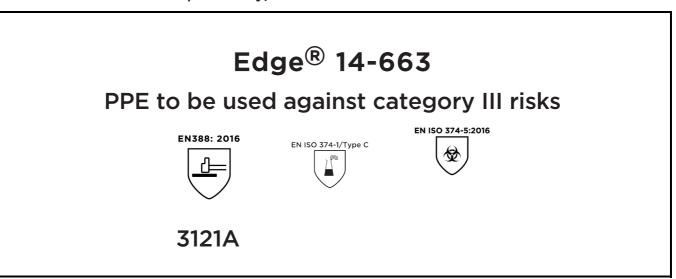

is in conformity with the provisions of Regulation 2016/425 on personal protective equipment, as amended to apply in GB, and with the standards EN 388:2016 +A1:2018, EN ISO 21420:2020, EN ISO 374-1:2016, EN ISO 374-5:2016 and is identical to the PPE which is subject to the UK Type-examination (Module B, Annex V of the Regulation), under certificate number ABO321/22844-01/E00-00, issued by the Approved Body: