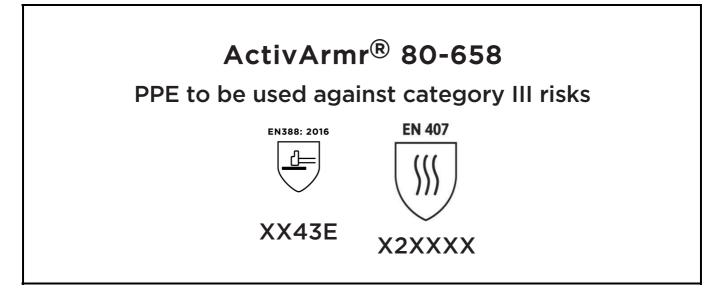

is in conformity with the provisions of Regulation 2016/425 on personal protective equipment, as amended to apply in GB, and with the standards EN 388:2016 +A1:2018, EN407:2020, EN ISO 21420:2020 and is identical to the PPE which is subject to the UK Type-examination (Module B, Annex V of the Regulation), under certificate number AB0321/22871-01/E00-00, issued by the Approved Body: