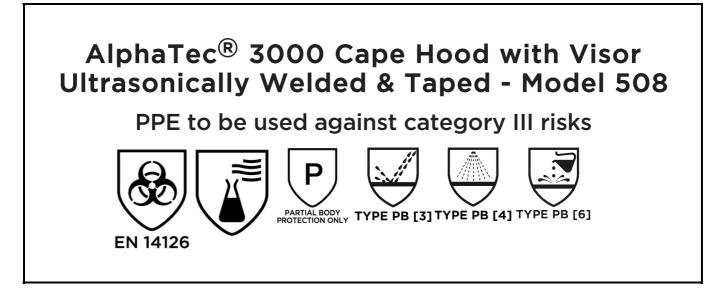

is in conformity with the provisions of Regulation 2016/425 on personal protective equipment as amended to apply in GB, and with the standardsEN 14126:2003, EN ISO 13688:2013, , Partial Body Protection Only, EN 14605:2005 + A1:2009, EN 13034:2005 + A1:2009 and is identical to the PPE which is subject to the UK Type-examination (Module B, Annex V of the Regulation), under certificate number 0120/PPE/230578 issued by the Approved Body: