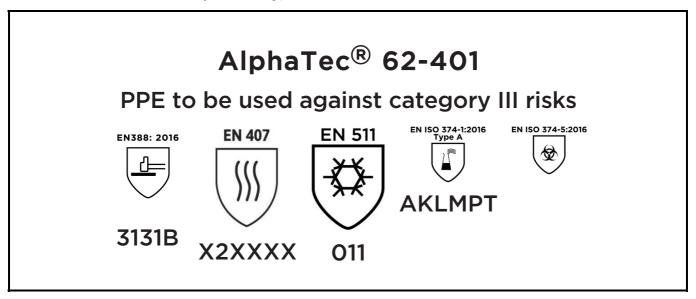

is in conformity with the provisions of Regulation 2016/425 on personal protective equipment, as amended to apply in GB, and with the standards EN 388:2016 +A1:2018, EN407:2020 , EN 511:2006, EN ISO 21420:2020, EN ISO 374-1:2016, EN ISO 374-5:2016 and is identical to the PPE which is subject to the UK Type-examination (Module B, Annex V of the Regulation), under certificate number AB0321/25478-01/E00-00, issued by the Approved Body: