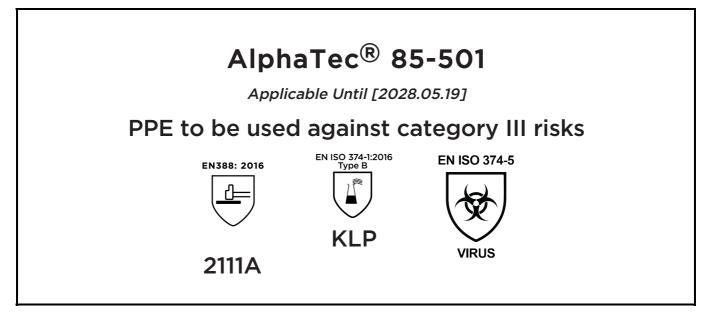

is in conformity with the provisions of Regulation 2016/425 on personal protective equipment, as amended to apply in GB, and with the standards EN 388:2016 +A1:2018, EN ISO 21420:2020, EN ISO 374-1:2016, EN ISO 374-5:2016 and is identical to the PPE which is subject to the UK Type-examination (Module B, Annex V of the Regulation), under certificate number AB0321/24204-01/E00-00, issued by the Approved Body: