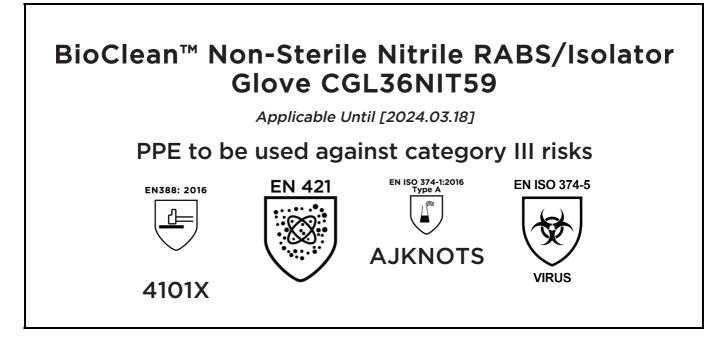

## <section-header><section-header><section-header><section-header><text><text><text><text>

is in conformity with the provisions of Regulation 2016/425 on personal protective equipment, as amended to apply in GB, and with the standards EN 388:2016 +A1:2018, EN 421:2010, EN ISO 374-1:2016, EN ISO 374-5:2016 and is identical to the PPE which is subject to the Type-examination (Module B, Annex V of the Regulation), under certificate number 032/2024/0182, issued by the Body: