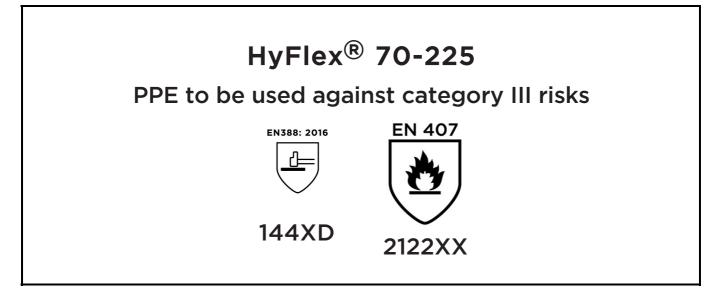

## **UK DECLARATION OF CONFORMITY**

The Manufacturer ANSELL HEALTHCARE EUROPE N.V. RIVERSIDE BUSINESS PARK, BLOCK J BOULEVARD INTERNATIONAL 55 B-1070 BRUSSELS BELGIUM

declares under his sole responsibility, that the PPE described hereafter:

is in conformity with the provisions of Regulation 2016/425 on personal protective equipment, as amended to apply in GB, and with the standards EN 388:2016 +A1:2018, EN ISO 21420:2020, EN407:2020 and is identical to the PPE which is subject to the UK Type-examination (Module B, Annex V of the Regulation), under certificate number AB0321/22976-01/E00-00, issued by the Approved Body: