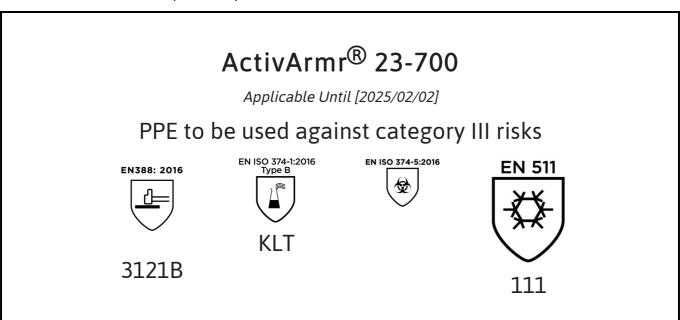

is in conformity with the provisions of Regulation 2016/425 on personal protective equipment, as amended to apply in GB, and with the standards EN 388:2016 +A1:2018, EN ISO 21420:2020, EN ISO 374-1:2016, EN ISO 374-5:2016, EN 511:2006 and is identical to the PPE which is subject to the UK Type-examination (Module B, Annex V of the Regulation), under certificate number 032/2021/0993.02, issued by the Approved Body:

is in conformity with the provisions of Regulation 2016/425 on personal protective equipment, as amended to apply in GB, and with the standards EN 388:2016 +A1:2018, EN ISO 21420:2020, EN ISO 374-1:2016, EN ISO 374-5:2016, EN 511:2006 and is identical to the PPE which is subject to the UK Type-examination (Module B, Annex V of the Regulation), under certificate number AB0321/24622-01/E00-00, issued by the Approved Body: