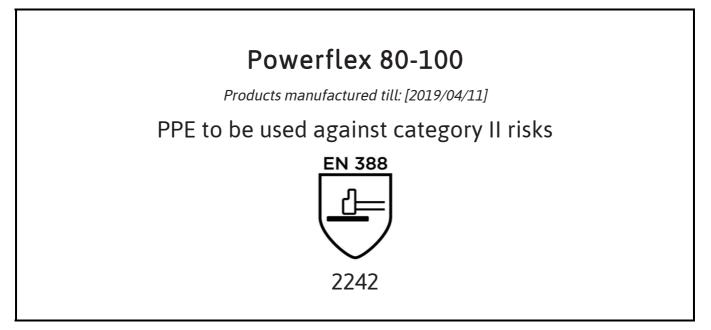

# ActivArmr<sup>®</sup> 80-100

Products manufactured as of: [2019/04/12] and till: [2022/01/20]

## PPE to be used against category II risks

is in conformity with the provisions of Regulation (EU) 2016/425 and with the standards EN 420:2003 + A1:2009 and is identical to the PPE which is subject to the EU-Type examination (Module B, Annex V of the Regulation), under certificate number 032/2019/0687, issued by the Notified Body: