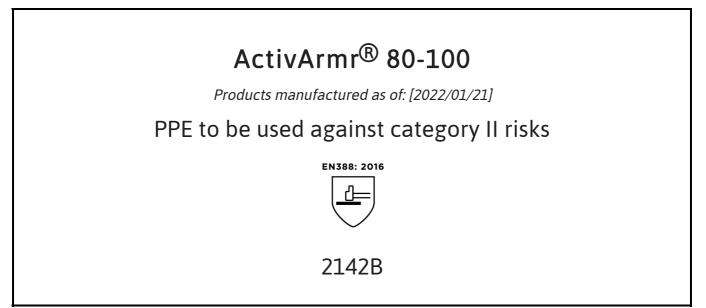

# ActivArmr<sup>®</sup> 80-100

Products manufactured as of: [2019/04/12] and till: [2022/01/20]

## PPE to be used against category II risks

is in conformity with the provisions of Regulation (EU) 2016/425 and with the standards EN 420:2003 + A1:2009 and is identical to the PPE which is subject to the EU-Type examination (Module B, Annex V of the Regulation), under certificate number 032/2019/0687, issued by the Notified Body: