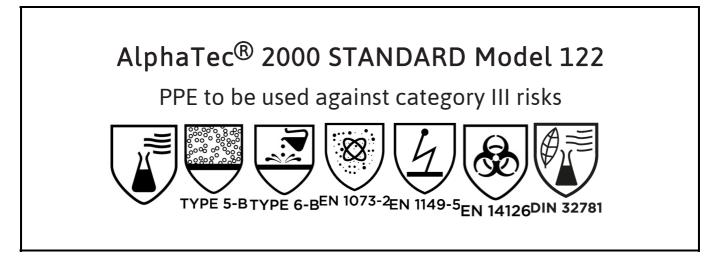

is in conformity with the provisions of Regulation (EU) 2016/425 and with the standards, EN ISO 13982-1:2004 + A1:2010, EN 13034:2005 + A1:2009, EN 1073-2:2002, EN 1149-5:2018, EN 14126:2003, EN ISO 13688:2013, DIN 32781:2010 (with exceptions for puncture resistance being class 1 and resistance to ignition not tested) and is identical to the PPE which is subject to the EU-Type examination (Module B, Annex V of the Regulation), under certificate number 0598/PPE/23/3077, issued by the Notified Body: