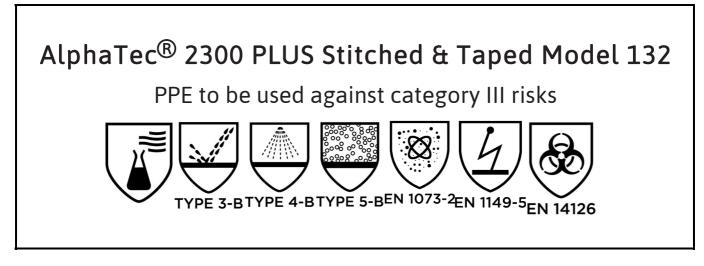

is in conformity with the provisions of Regulation (EU) 2016/425 and with the standards, EN 14605:2005 + A1:2009, EN ISO 13982-1:2004 + A1:2010, EN 1073-2:2002, EN 1149-5:2018, EN ISO 13688:2013, EN 14126:2003 (with exception for resistance to ignition not tested) and is identical to the PPE which is subject to the EU-Type examination (Module B, Annex V of the Regulation), under certificate number 0598/PPE/23/3999, issued by the Notified Body: