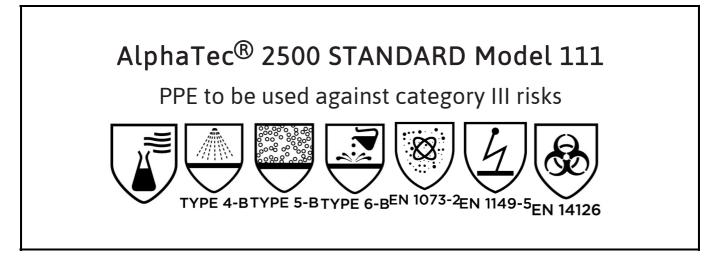

is in conformity with the provisions of Regulation (EU) 2016/425 and with the standards, EN 14605:2005 + A1:2009, EN ISO 13982-1:2004 + A1:2010, EN 13034:2005 + A1:2009, EN 1073-2:2002, EN 1149-5:2018, EN ISO 13688:2013, EN 14126:2003 (with exceptions for puncture resistance being class 1 and resistance to ignition not tested) and is identical to the PPE which is subject to the EU-Type examination (Module B, Annex V of the Regulation), under certificate number 0598/PPE/22/4261, issued by the Notified Body: