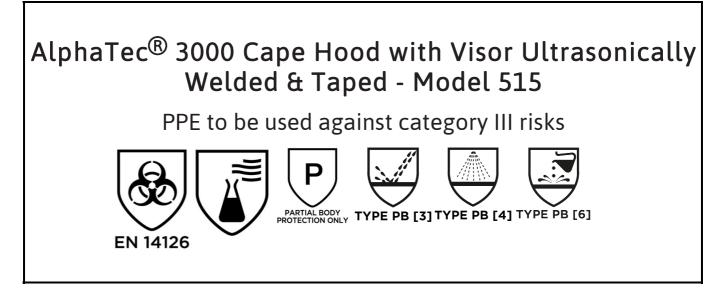

is in conformity with the provisions of Regulation (EU) 2016/425 and with the standards EN 14126:2003, EN ISO 13688:2013, Partial Body Protection Only, EN 14605:2005 + A1:2009, EN 13034:2005 + A1:2009 and is identical to the PPE which is subject to the EU Type Examination; under certificate number 0598/PPE/23/3237 issued by the Notified Body: