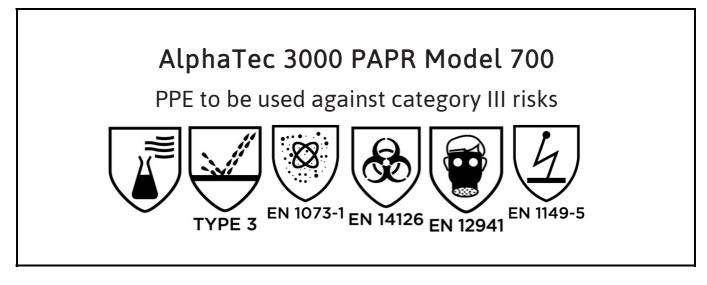

## **UK DECLARATION OF CONFORMITY**

The Manufacturer ANSELL HEALTHCARE EUROPE N.V. RIVERSIDE BUSINESS PARK, BLOCK J BOULEVARD INTERNATIONAL 55 B-1070 BRUSSELS BELGIUM

declares under his sole responsibility, that the PPE described hereafter:



#UKDOC.PAPRDeclaration#

SGS UNITED KINGDOM LIMITED (0120) REG. OFFICE: ROSSMORE BUSINESS PARK, ELLESMERE PORT, CHESHIRE CH65 3EN UNITED KINGDOM

and is subject to the conformity assessment procedure set in out in Annex VIII (Module D) of the Regulation under the surveillance of the Approved Body:

SGS UNITED KINGDOM LIMITED (0120) REG. OFFICE: ROSSMORE BUSINESS PARK, ELLESMERE PORT, CHESHIRE CH65 3EN UNITED KINGDOM

My Not

Ulf Nystrom Sr Manager, Regulatory Affairs PPE Products

Place: Malmö Date: 2024/10/11