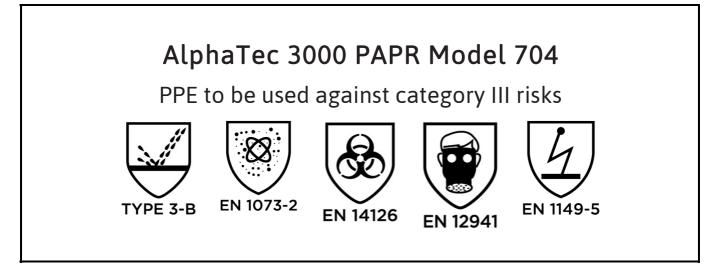

is in conformity with the provisions of Regulation (EU) 2016/425 and with the standards EN 14605:2005 + A1:2009, EN 1073-2:2002, EN 14126:2003, EN 12941:1998/A2:2008, EN 1149-5:2018 and is identical to the PPE which is subject to the EU Type Examination; under certificate number 0598/PPE/23/3439 issued by the Notified Body: