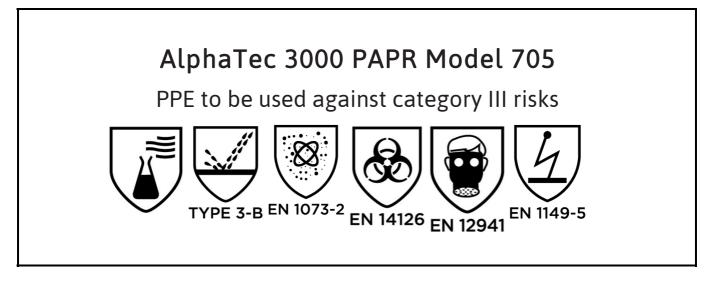

is in conformity with the provisions of Regulation (EU) 2016/425 and with the standards , EN 14605:2005 + A1:2009, EN 1073-2:2002, EN 14126:2003, EN 12941:1998/A2:2008, EN 1149-5:2018 and is identical to the PPE which is subject to the EU Type Examination; under certificate number 0598/PPE/23/3439 issued by the Notified Body: