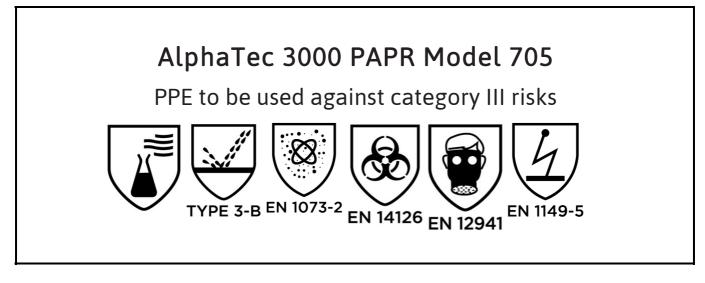

## **UK DECLARATION OF CONFORMITY**

The Manufacturer ANSELL HEALTHCARE EUROPE N.V. RIVERSIDE BUSINESS PARK, BLOCK J BOULEVARD INTERNATIONAL 55 B-1070 BRUSSELS BELGIUM

declares under his sole responsibility, that the PPE described hereafter:



#UKDOC.PAPRDeclaration#

SGS UNITED KINGDOM LIMITED (0120) REG. OFFICE: ROSSMORE BUSINESS PARK, ELLESMERE PORT, CHESHIRE CH65 3EN UNITED KINGDOM

and is subject to the conformity assessment procedure set in out in Annex VIII (Module D) of the Regulation under the surveillance of the Approved Body:

SGS UNITED KINGDOM LIMITED (0120) REG. OFFICE: ROSSMORE BUSINESS PARK, ELLESMERE PORT, CHESHIRE CH65 3EN UNITED KINGDOM

My Not

Ulf Nystrom Sr Manager, Regulatory Affairs PPE Products

Place: Malmö Date: 2024/10/11