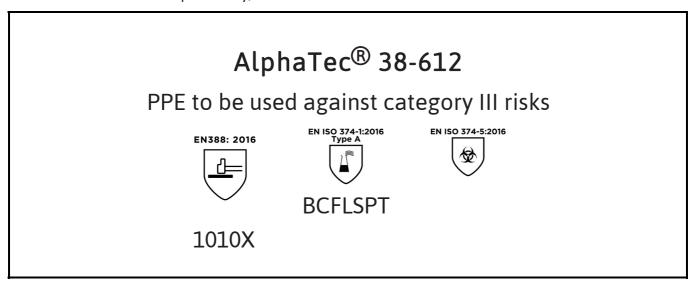

is in conformity with the provisions of Regulation 2016/425 on personal protective equipment, as amended to apply in GB, and with the standards EN 388:2016 +A1:2018, EN ISO 21420:2020, EN ISO 374-1:2016, EN ISO 374-5:2016 and is identical to the PPE which is subject to the UK Type-examination (Module B, Annex V of the Regulation), under certificate number AB0321/22376-01/E00-00, issued by the Approved Body: