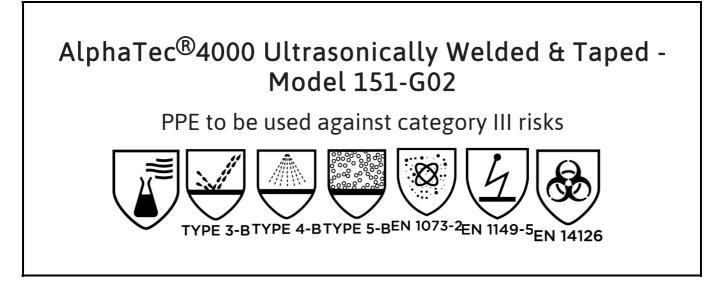

is in conformity with the provisions of Regulation (EU) 2016/425 and with the standards , EN 14605:2005 + A1:2009, EN ISO 13982-1:2004 + A1:2010, EN 1073-2:2002, EN 1149-5:2018, EN 14126:2003, EN ISO 13688:2013 (with exception for resistance to ignition not tested) and is identical to the PPE which is subject to the EU-Type examination (Module B, Annex V of the Regulation), under certificate number 0598/PPE/22/4393, issued by the Notified Body: