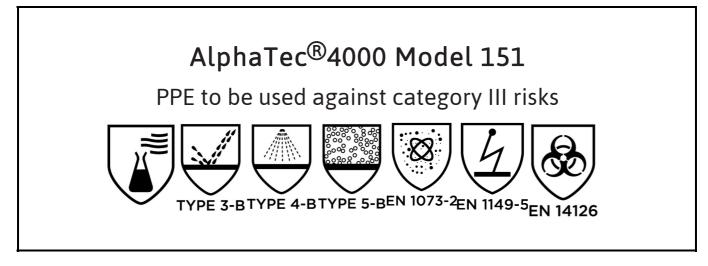

is in conformity with the provisions of Regulation (EU) 2016/425 and with the standards , EN 14605:2005 + A1:2009, EN ISO 13982-1:2004 + A1:2010, EN 1073-2:2002, EN 1149-5:2018, EN 14126:2003, EN ISO 13688:2013 (with exception for resistance to ignition not tested) and is identical to the PPE which is subject to the EU-Type examination (Module B, Annex V of the Regulation), under certificate number 0598/PPE/22/4393, issued by the Notified Body: