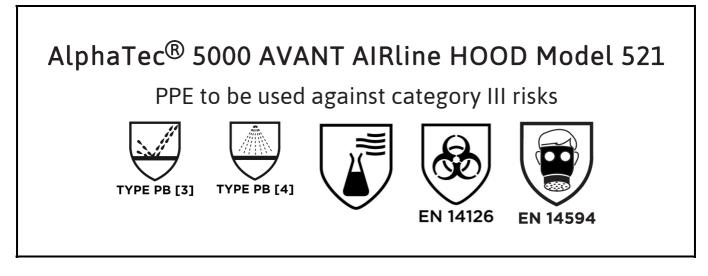

is in conformity with the provisions of Regulation (EU) 2016/425 and with the standards EN 14605:2005 + A1:2009, , EN 14126:2003, EN 14594:2018 and is identical to the PPE which is subject to the EU Type Examination; under certificate number CE 753231 issued by the Notified Body: