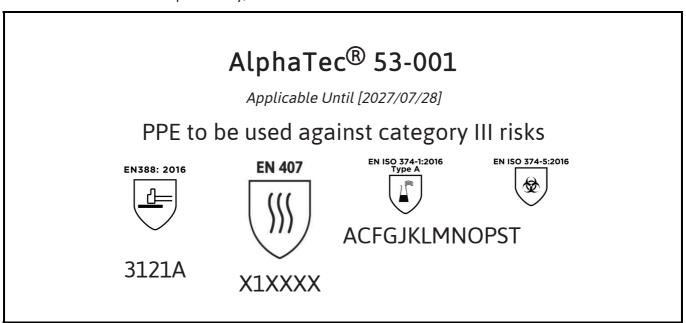

is in conformity with the provisions of Regulation 2016/425 on personal protective equipment, as amended to apply in GB, and with the standards EN 388:2016 +A1:2018, EN407:2020, EN ISO 21420:2020, EN ISO 374-1:2016, EN ISO 374-5:2016 and is identical to the PPE which is subject to the UK Type-examination (Module B, Annex V of the Regulation), under certificate number AB0321/22020-01/E00-00, issued by the Approved Body: