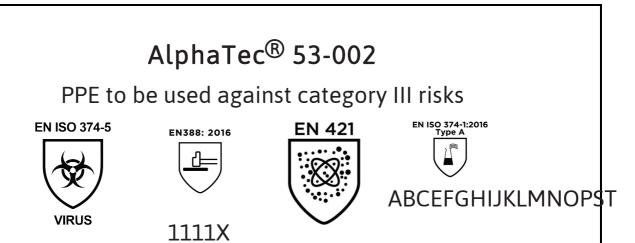

is in conformity with the provisions of Regulation (EU) 2016/425 and with the standards EN ISO 374-5:2016, EN 388:2016 +A1:2018, EN 421:2010, EN ISO 374-1:2016 and is identical to the PPE which is subject to the EU-Type examination (Module B, Annex V of the Regulation), under certificate number 032/2024/0135, issued by the Notified Body: