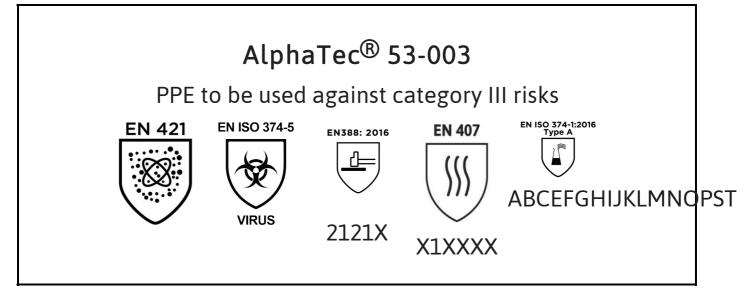

is in conformity with the provisions of Regulation (EU) 2016/425 and with the standards EN 421:2010, EN ISO 374-5:2016, EN 388:2016 +A1:2018, EN407:2020, EN ISO 374-1:2016 and is identical to the PPE which is subject to the EU-Type examination (Module B, Annex V of the Regulation), under certificate number 032/2024/0136, issued by the Notified Body: