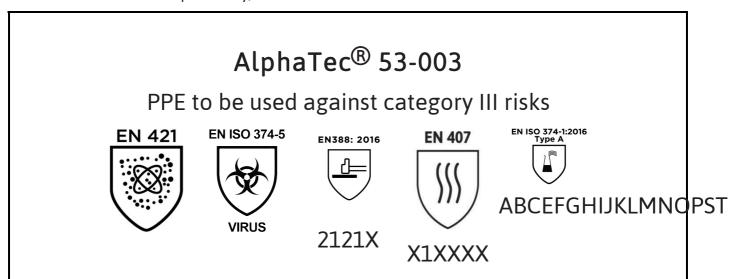

is in conformity with the provisions of Regulation 2016/425 on personal protective equipment, as amended to apply in GB, and with the standards EN 421:2010, EN ISO 374-5:2016, EN 388:2016 +A1:2018, EN407:2020, EN ISO 374-1:2016 and is identical to the PPE which is subject to the Type-examination (Module B, Annex V of the Regulation), under certificate number 032/2024/0136, issued by the Body: