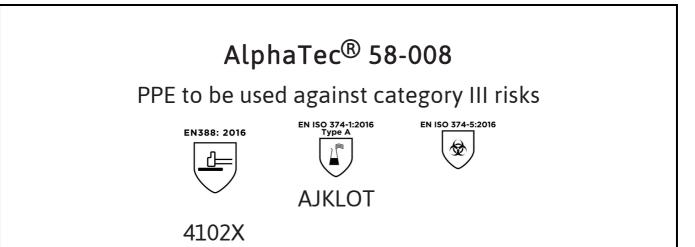

is in conformity with the provisions of Regulation 2016/425 on personal protective equipment, as amended to apply in GB, and with the standards EN 388:2016 +A1:2018, EN ISO 21420:2020, EN ISO 374-1:2016, EN ISO 374-5:2016 and is identical to the PPE which is subject to the UK Type-examination (Module B, Annex V of the Regulation), under certificate number AB0321/24091-01/E00-00, issued by the Approved Body: