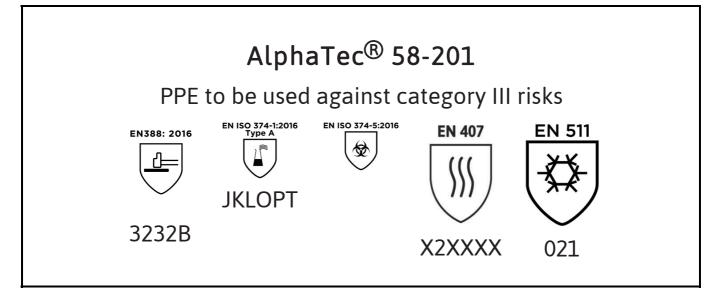

is in conformity with the provisions of Regulation (EU) 2016/425 and with the standards EN 388:2016 +A1:2018, EN ISO 374-1:2016, EN ISO 374-5:2016, EN407:2020, EN 511:2006 and is identical to the PPE which is subject to the EU-Type examination (Module B, Annex V of the Regulation), under certificate number 032/2022/0792, issued by the Notified Body: