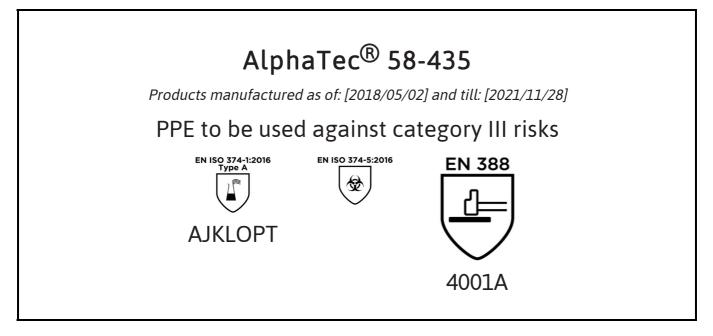

is in conformity with the provisions of Regulation (EU) 2016/425 and with the standards EN ISO 374-1:2016, EN ISO 374-5:2016, EN 388:2016, EN 420:2003 + A1:2009 and is identical to the PPE which is subject to the EU-Type examination (Module B, Annex V of the Regulation), under certificate number 032/2018/0803, issued by the Notified Body: