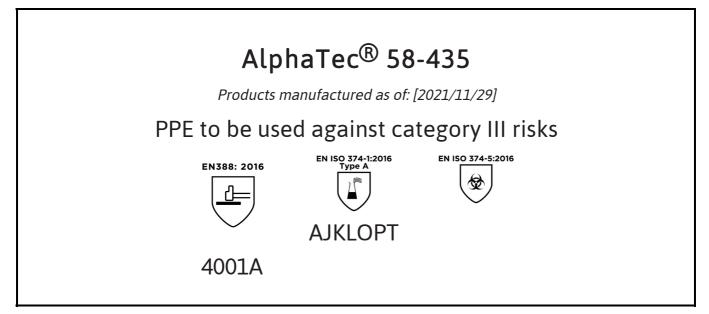

is in conformity with the provisions of Regulation (EU) 2016/425 and with the standards EN 388:2016 +A1:2018, EN ISO 21420:2020, EN ISO 374-1:2016, EN ISO 374-5:2016 and is identical to the PPE which is subject to the EU-Type examination (Module B, Annex V of the Regulation), under certificate number 032/2021/1279, issued by the Notified Body: