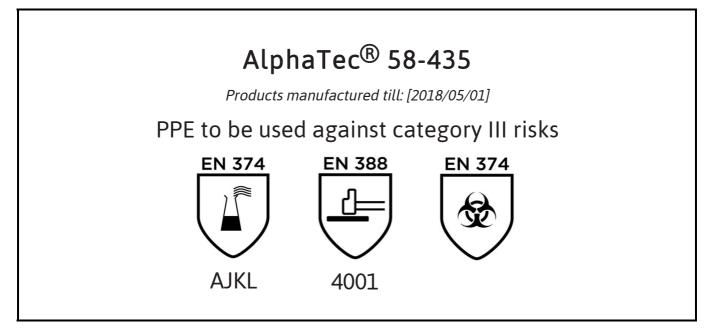

is in conformity with the provisions of Regulation (EU) 2016/425 and with the standards EN 374:2003, EN 388:2003, EN 420:2003 + A1:2009, and is identical to the PPE which is subject to the EC Type examination; under certificate number 03213669 issued by the Notified Body: